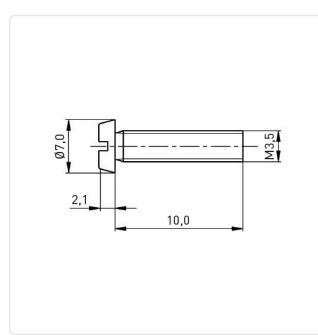

## Article-No.: 001.14.041

Image may be similar

| DIN/ISO:            | DIN84 / ISO1207                        |
|---------------------|----------------------------------------|
| Drive Type:         | Slotted                                |
| Finish:             | Galvanized, Blue, 5 µm, A2K            |
| Head Diameter [mm]: | 6                                      |
| Head Height [mm]:   | 2.4                                    |
| Head Shape:         | Cheese Head                            |
| Length [mm]:        | 10                                     |
| Material:           | Steel 4.8                              |
| Material Group:     | Stahl                                  |
| Thread Size:        | M3.5                                   |
| Weight:             | 0.99g                                  |
| Conformities:       | Reach<br>COMPLIANT COMPLIANT COMPLIANT |