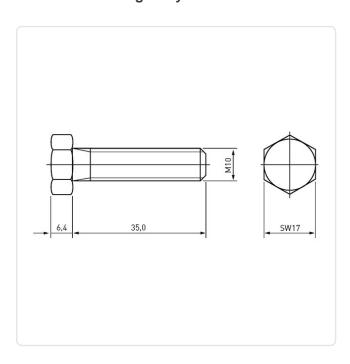

## Hexagonal Screw DIN933/ISO4017 M10x35 A2 Plain Stainless Steel Hexagon

Article-No.: 082.75.932

Actuator Size: Hexagon Hex17 DIN/ISO: DIN933 / ISO4017

Drive Type: Hexagon Finish: Plain Head Diameter [mm]: 17 Head Height [mm]: 6.4

Head Shape: Hexagon Head

Length [mm]: 35

Material: Stainless Steel AISI 304 / A2

Stainless Steel Material Group:

Thread Size: M10 Weight: 29.07g

Conformities:

Image may be similar

You can find all information on the web on our article detail page