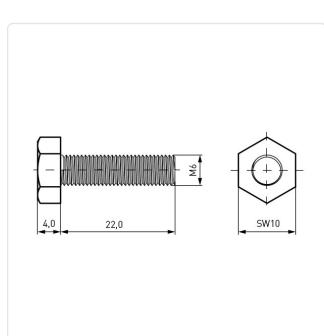

## Article-No.: 001.43.6130

Image may be similar

Actuator Size: Hexagon Hex10 Color: Natural DIN/ISO: DIN933 / ISO4017 Drive Type: Hexagon Head Diameter [mm]: 10 Head Height [mm]: 4 Head Shape: Hexagon Head Length [mm]: 22 Material: PA 6.6 Material Group: Plastic Thread Size: M6 Weight: 0.912g Conformities: Reach