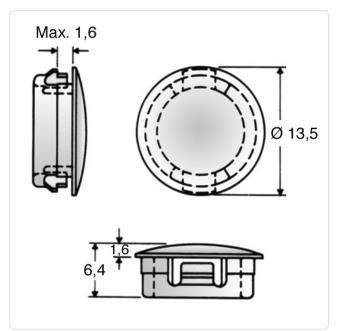

## Article-No.: 014.11.511

Image may be similar

| Color:                | Black                     |
|-----------------------|---------------------------|
| Head Diameter [mm]:   | 13.5                      |
| Material:             | PA 6.6                    |
| Material Group:       | Plastic                   |
| Model:                | Low Installation Depth    |
| Mounting Hole [mm]:   | 11.1                      |
| Panel Thickness [mm]: | max. 1,6 mm               |
| Weight:               | 0.33g                     |
| Conformities:         | Reach RoHS SVHC COMPLIANT |