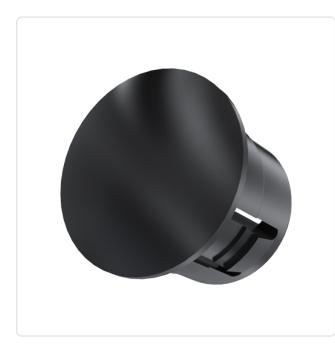

## Article datasheet Shorty Dome Plugs / Convex, matt finish head

## Article-No.: 014.11.511

Image may be similar

| Color:                | Black                     |
|-----------------------|---------------------------|
| Head Diameter [mm]:   | 13.5                      |
| Material:             | PA 6.6                    |
| Material Group:       | Plastic                   |
| Model:                | Low Installation Depth    |
| Mounting Hole [mm]:   | 11.1                      |
| Panel Thickness [mm]: | max. 1,6 mm               |
| Weight:               | 0.33g                     |
| Conformities:         | Reach RoHS SVHC COMPLIANT |