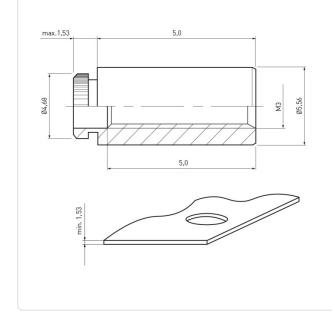

## Article-No.: 004.60.325

Image may be similar

|   | 50 |
|---|----|
| E |    |
|   |    |
|   |    |

Area of Application:

Finish:

Length [mm]: Material:

Material Group:

Thread Size:

Conformities:

Weight:

Outer Diameter [mm]:

Panel Thickness [mm]:

Panel Hole Ø [mm]:

Minimum Edge Distance [mm]: 4.4

You can find all information on the web on our article detail page

For Plastics Tin-Plated

5

Steel

Steel

5.6

4.2

1,5

M3

0.8g