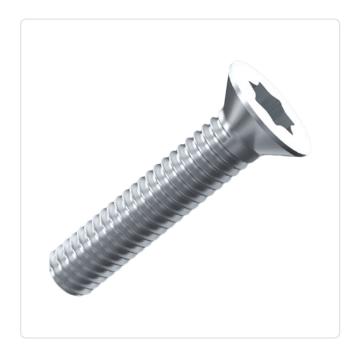

## Countersunk Screw ISO7046 M6x16 Galvanized Steel 8.8 Torx

Article-No.: 001.55.661

Torx T30 Actuator Size:

DIN/ISO: DIN965 / ISO7046

Drive Type: **TORX** 

Finish: Galvanized, Blue, 5 µm, A2K

Head Diameter [mm]: 11 Head Height [mm]:

Head Shape: Countersunk Head

Length [mm]: 16

Material: Steel 8.8 Material Group: Stahl Thread Size: M6 Weight: 3.25g

Conformities:

Image may be similar

You can find all information on the web on our article detail page