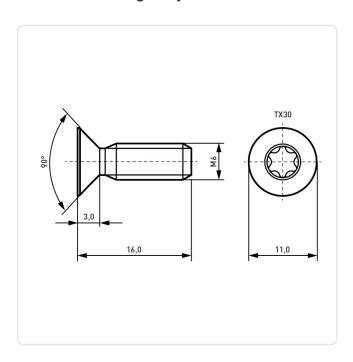

## Countersunk Screw ISO7046 M6x16 Galvanized Steel 8.8 Torx

Article-No.: 001.55.661

Torx T30 Actuator Size:

DIN/ISO: DIN965 / ISO7046

Drive Type: **TORX** 

Finish: Galvanized, Blue, 5 µm, A2K

Head Diameter [mm]: 11 Head Height [mm]:

Head Shape: Countersunk Head

Length [mm]: 16

Material: Steel 8.8 Material Group: Stahl Thread Size: M6 Weight: 3.25g

Conformities:

Image may be similar

You can find all information on the web on our article detail page