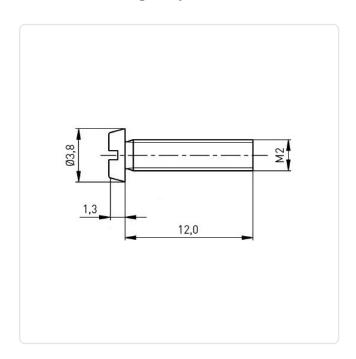

## Cheese Head Screw ISO1207 M2x12 Galvanized Steel 4.8 Slotted

Article-No.: 001.14.151

DIN/ISO: DIN84 / ISO1207

Drive Type: Slotted

Finish: Galvanized, Blue, 5 µm, A2K

Head Diameter [mm]: 3.8 Head Height [mm]: 1.3

Head Shape: Cheese Head

Length [mm]: 12

Material: Steel 4.8
Material Group: Stahl
Thread Size: M2
Weight: 0.26q

Conformities:

Image may be similar

You can find all information on the web on our article detail page