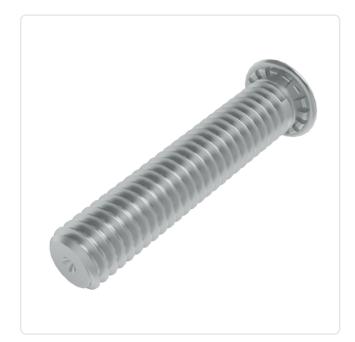

## Self-Clinching Stud M2.5x10.0 A2 Stainless Steel Passivated

Article-No.: 004.62.249

Area of Application: For Metallic Materials Finish: Passivated, Clear

Head Diameter [mm]: 4.1 Length [mm]: 10

Stainless Steel AISI 304 / A2 Material:

Stainless Steel Material Group:

Minimum Edge Distance [mm]: 5.4 Panel Hole Ø [mm]: 2.5 Panel Thickness [mm]: 1 M2.5 Thread Size: Weight: 0.28g

Conformities:

Image may be similar

You can find all information on the web on our article detail page