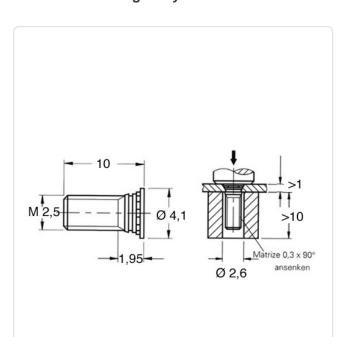

## Self-Clinching Stud M2.5x10.0 A2 Stainless Steel Passivated

Article-No.: 004.62.249

Area of Application: For Metallic Materials Finish: Passivated, Clear

Head Diameter [mm]: 4.1 Length [mm]: 10

Stainless Steel AISI 304 / A2 Material:

Stainless Steel Material Group:

Minimum Edge Distance [mm]: 5.4 Panel Hole Ø [mm]: 2.5 Panel Thickness [mm]: 1 M2.5 Thread Size: Weight: 0.28g

Conformities:

Image may be similar

You can find all information on the web on our article detail page