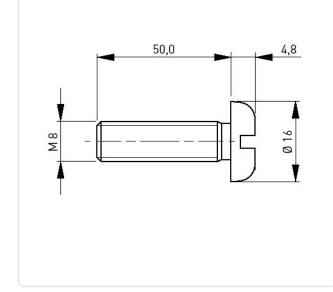

## Flat Head Screw ISO1580 M8x50 Polyamide 6.6 natural slotted Pan Head

Color:

DIN/ISO:

Drive Type:

Head Shape:

Length [mm]: Material:

Material Group: Thread Size:

Conformities:

Weight:

Head Diameter [mm]: 16

Head Height [mm]:

Natural

Slotted

Pan Head

4.8

50

M8

2.96g

Reach