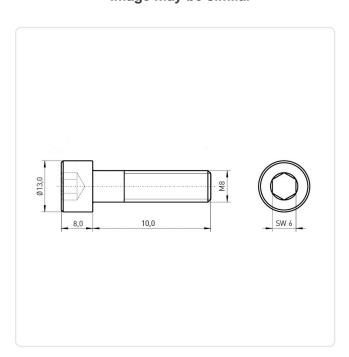

## Cheese Head Screw ISO4762 M8x10 Polyamide 6.6 natural Hexagon Socket

Article-No.: 001.48.2010

Actuator Size: Hexagon Socket Hex6

Color: Natural

DIN/ISO: DIN912 / ISO4762 Drive Type: Hexagon Socket

Head Diameter [mm]: 13 Head Height [mm]:

Head Shape: Cheese Head

Length [mm]: 10 Material: PA 6.6 Material Group: **Plastic** Thread Size: M8

Weight: 1.37g Conformities:

Image may be similar

You can find all information on the web on our article detail page