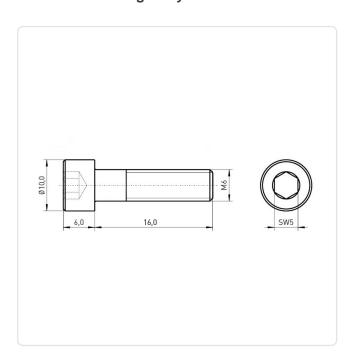

## Cheese Head Screw ISO4762 M6x16 A2 Plain Stainless Steel Hexagon Socket

Article-No.: 001.16.662

Actuator Size: Hexagon Socket Hex5 DIN/ISO: DIN912 / ISO4762 Drive Type: Hexagon Socket

Finish: Plain Head Diameter [mm]: 10 Head Height [mm]:

Head Shape: Cheese Head

Length [mm]: 16

Material: Stainless Steel AISI 304 / A2

Stahl rostfrei Material Group:

Thread Size: M6 Weight: 5.55g

Conformities:

Image may be similar

You can find all information on the web on our article detail page