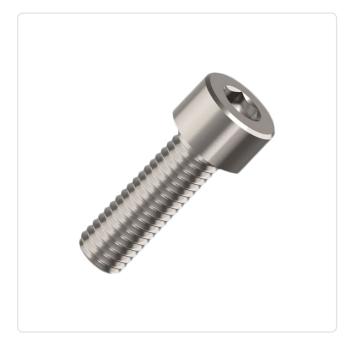

## Cheese Head Screw ISO4762 M6x16 A2 Plain Stainless Steel Hexagon Socket

Article-No.: 001.16.662

Actuator Size: Hexagon Socket Hex5 DIN/ISO: DIN912 / ISO4762 Drive Type: Hexagon Socket

Finish: Plain Head Diameter [mm]: 10 Head Height [mm]:

Head Shape: Cheese Head

Length [mm]: 16

Material: Stainless Steel AISI 304 / A2

Stahl rostfrei Material Group:

Thread Size: M6 Weight: 5.55g

Conformities:

Image may be similar

You can find all information on the web on our article detail page