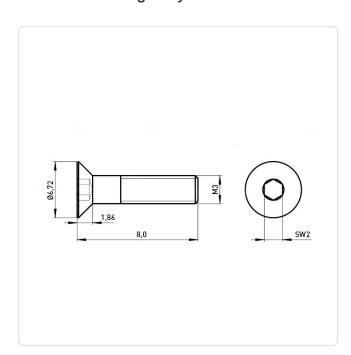

## Countersunk Screw ISO10642 M3x8 A2 Plain Stainless Steel Hexagon Socket

Article-No.: 001.19.332

Actuator Size: Hexagon Socket Hex2 DIN/ISO: DIN7991 / ISO10642 Drive Type: Hexagon Socket

Finish: Plain Head Diameter [mm]: 6.72 Head Height [mm]: 1.86

Head Shape: Countersunk Head

Length [mm]:

Material: Stainless Steel AISI 304 / A2

Stahl rostfrei Material Group:

Thread Size: М3 Weight: 0.5g

Conformities:

Image may be similar

You can find all information on the web on our article detail page