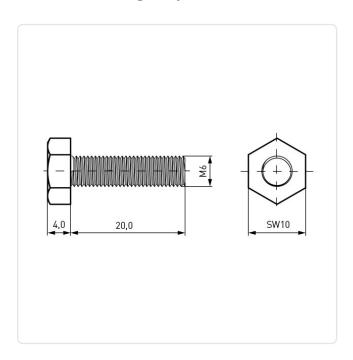

## Hexagonal Screw DIN933/ISO4017 M6x20 A2 Plain Stainless Steel Hexagon

Article-No.: 001.13.672

Actuator Size: Hexagon Hex10 DIN/ISO: DIN933 / ISO4017

Drive Type: Hexagon Finish: Plain Head Diameter [mm]: 10 Head Height [mm]:

Head Shape: Hexagon Head

Length [mm]: 20

Material: Stainless Steel AISI 304 / A2

Stahl rostfrei Material Group:

Thread Size: M6 Weight: 5.94g

Conformities:

Image may be similar

You can find all information on the web on our article detail page