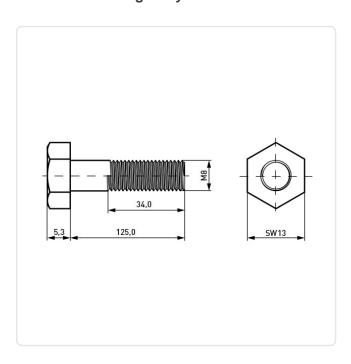

## Hexagonal Screw DIN931/ISO4014 M8x125 Polyamide 6.6 natural Hexagon

Article-No.: 001.42.3020

Actuator Size: Hexagon Hex13

Color: Natural

DIN/ISO: DIN931 / ISO4014

Drive Type: Hexagon

Head Diameter [mm]: 13 Head Height [mm]: 5.3

Head Shape: Hexagon Head

Length [mm]: 125 Material: PA 6.6 Material Group: **Plastic** Thread Size: M8

Weight: 6.896g

Image may be similar

Conformities:

You can find all information on the web on our article detail page