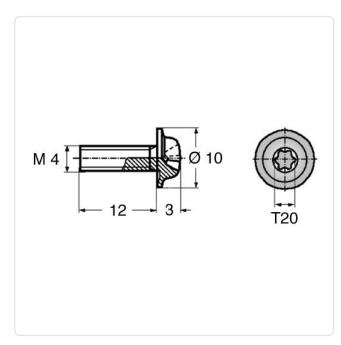

## Article-No.: 001.52.452

Image may be similar

| Head Diameter [mm]: | 10                                             |
|---------------------|------------------------------------------------|
| Head Height [mm]:   | 3                                              |
| Head Shape:         | Button Head with Collar                        |
| Length [mm]:        | 12                                             |
| Material:           | Stainless Steel AISI 304 / A2                  |
| Material Group:     | Stahl rostfrei                                 |
| Thread Size:        | M4                                             |
| Weight:             | 1.7g                                           |
| Conformities:       | Reach<br>COMPLIANT COMPLIANT SVHC<br>COMPLIANT |

Torx T20

TORX

Plain

Actuator Size:

Drive Type:

Finish:

You can find all information on the web on our article detail page

Would you like individual advice? We look forward to your email to products@ettinger.de.