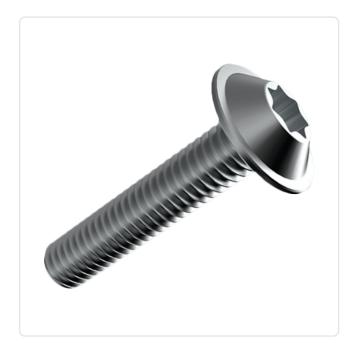

## Flat Head Screw M4x12 A2 Plain ST STL TX Button Head w/ Collar

## Article-No.: 001.52.452

Image may be similar

| Head Diameter [mm]: | 10                                             |
|---------------------|------------------------------------------------|
| Head Height [mm]:   | 3                                              |
| Head Shape:         | Button Head with Collar                        |
| Length [mm]:        | 12                                             |
| Material:           | Stainless Steel AISI 304 / A2                  |
| Material Group:     | Stahl rostfrei                                 |
| Thread Size:        | M4                                             |
| Weight:             | 1.7g                                           |
| Conformities:       | Reach<br>COMPLIANT COMPLIANT SVHC<br>COMPLIANT |

Torx T20

TORX

Plain

Actuator Size:

Drive Type:

Finish:

You can find all information on the web on our article detail page

Would you like individual advice? We look forward to your email to products@ettinger.de.