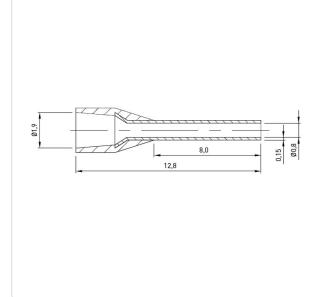

## End-Sleeve 0.25x8.0mm Polypropylen light-blue - not UL listed

## Article-No.: 018.80.028

Image may be similar

Color: Blue Finish: **Tin-Plated** Insulation: Polypropylene Length [mm]: 13 **Electrolytic Copper** Material: Material Group: **Electrolytic Copper** Plug-In Length [mm]: 8 Wire Cross Section [mm<sup>2</sup>]: 0.25 Weight: 0.05g Conformities: