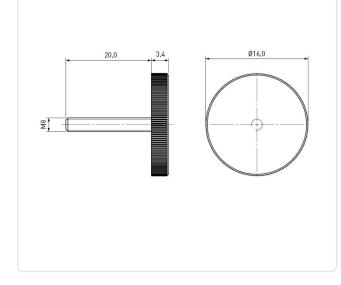

## Article-No.: 001.49.5050

Image may be similar

| Color:              | Natural            |
|---------------------|--------------------|
| Head Diameter [mm]: | 16                 |
| Head Height [mm]:   | 3.4                |
| Head Shape:         | Cheese Head        |
| Knurling:           | Vertical Knurl     |
| Length [mm]:        | 20                 |
| Material:           | PA 6.6             |
| Material Group:     | Plastic            |
| Thread Size:        | M8                 |
| Weight:             | 1.622g             |
| Conformities:       | Reach<br>COMPLIANT |