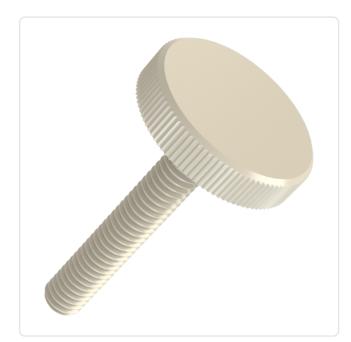

## Knurled Thumb Screw M8x20 Polyamide 6.6 natural Vertical Knurl

## Article-No.: 001.49.5050

Image may be similar

| Color:              | Natural            |
|---------------------|--------------------|
| Head Diameter [mm]: | 16                 |
| Head Height [mm]:   | 3.4                |
| Head Shape:         | Cheese Head        |
| Knurling:           | Vertical Knurl     |
| Length [mm]:        | 20                 |
| Material:           | PA 6.6             |
| Material Group:     | Plastic            |
| Thread Size:        | M8                 |
| Weight:             | 1.622g             |
| Conformities:       | Reach<br>COMPLIANT |