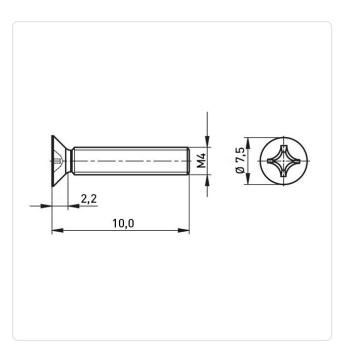

## Article-No.: 001.12.448

Image may be similar

Actuator Size: Phillips PH2 DIN/ISO: DIN965 / ISO7046 Drive Type: Cross Recess / Phillips-H Finish: Plain Head Diameter [mm]: 7.5 Head Height [mm]: 2.2 Head Shape: **Countersunk Head** 10 Length [mm]: Material: Stainless Steel AISI 304 / A2 Stahl rostfrei Material Group: Thread Size: M4 Weight: 0.94g Conformities: Reach RoHS