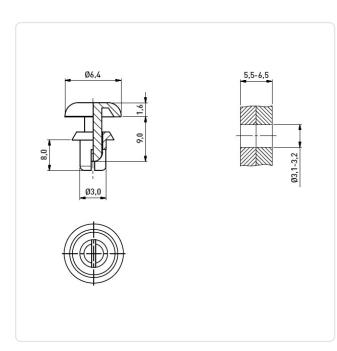

## Article-No.: 072.21.369

Image may be similar

| Color:                    | White     |                   |                   |
|---------------------------|-----------|-------------------|-------------------|
| Flammability Class:       | UL94-V2   |                   |                   |
| Head Diameter [mm]:       | 6.4       |                   |                   |
| Head Height [mm]:         | 1.6       |                   |                   |
| Length [mm]:              | 8         |                   |                   |
| Material:                 | PA 6.0    |                   |                   |
| Material Group:           | Plastic   |                   |                   |
| Model:                    | removable |                   |                   |
| Mounting Hole Range [mm]: | Ø 3.1-3.2 |                   |                   |
| Panel Thickness [mm]:     | 5,5-6,5   |                   |                   |
| Rivet Diameter [mm]:      | 3         |                   |                   |
| Weight:                   | 0.13g     |                   |                   |
| Conformities:             | Reach     | RoHS<br>COMPLIANT | SVHC<br>COMPLIANT |