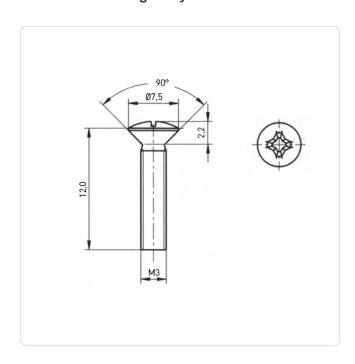

Head Diameter [mm]: 7.5 Head Height [mm]: 2.2

Head Shape: Countersunk Head

Length [mm]: 12

Material: Steel 4.8 Steel Material Group: Thread Size: M4 Weight: 1.2g

Conformities:

Image may be similar

You can find all information on the web on our article detail page