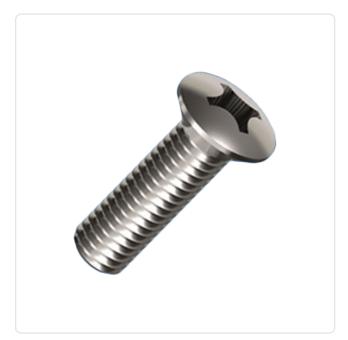

## Countersunk Screw ISO7047 M4x12 Nickel-Plated Steel 4.8 Cross Recessed

Article-No.: 001.12.457

Actuator Size: Phillips PH2

DIN/ISO: DIN966 / ISO7047

Drive Type: Cross Recess / Phillips-H Finish: Nickel-Plated, 3 µm, E1E

Head Diameter [mm]: 7.5 Head Height [mm]: 2.2

Head Shape: Countersunk Head

Length [mm]: 12

Material: Steel 4.8 Steel Material Group: Thread Size: M4 Weight: 1.2g

Conformities:

Image may be similar

You can find all information on the web on our article detail page