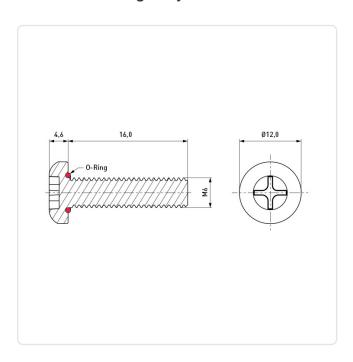

## Pan Head Screw ISO7045 M6x16 A4 STEEL C/R Self-Sealing SEELSKREW®

Article-No.: 001.57.669

Manufacturer: APM Hexseal

Manufacturer article-no.: RM6X16MM 2701

Actuator Size: Phillips PH3

DIN/ISO: DIN7985 / ISO7045

Drive Type: Cross Recess / Phillips-H

Finish: Passivated, Clear

Head Diameter [mm]: 12 Head Height [mm]: 4.6

Head Shape: Flat Head

Length [mm]: 16

Material: Stainless Steel AISI 316 / A4

Reach

Material Group: Stahl rostfrei
O-Ring Material: Silicone

Temperature Range [°C]: -106°C to +260°C

Thread Size: M6

Conformities:

Image may be similar

You can find all information on the web on our article detail page

Would you like individual advice? We look forward to your email to <a href="mailto:products@ettinger.de">products@ettinger.de</a>.