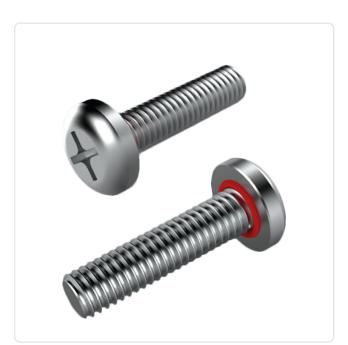

## Pan Head Screw ISO7045 M6x16 A4 STEEL C/R Self-Sealing SEELSKREW®

Article-No.: 001.57.669

Manufacturer: APM Hexseal

Manufacturer article-no.: RM6X16MM 2701

Actuator Size: Phillips PH3

DIN/ISO: DIN7985 / ISO7045

Drive Type: Cross Recess / Phillips-H

Finish: Passivated, Clear

Head Diameter [mm]: 12 Head Height [mm]: 4.6

Head Shape: Flat Head

Length [mm]: 16

Material: Stainless Steel AISI 316 / A4

Reach

Material Group: Stahl rostfrei
O-Ring Material: Silicone

Temperature Range [°C]: -106°C to +260°C

Thread Size: M6

Conformities:

Image may be similar

You can find all information on the web on our article detail page

Would you like individual advice? We look forward to your email to <a href="mailto:products@ettinger.de">products@ettinger.de</a>.