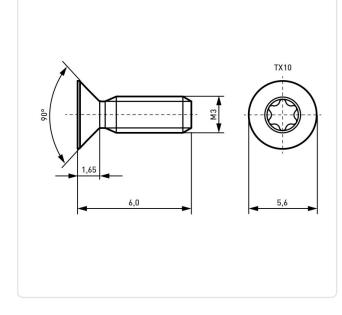

## Article datasheet Countersunk Screw ISO14581 M3x6 Black Galv. Steel 4.8 Torx

## Article-No.: 001.55.320

Image may be similar

Finish:Galvanized, Black, 5 µm, A2RMaterial:Steel 4.8Material Group:StahlWeight:0.34gConformities:Reach<br/>COMPLIANTCompliantSVHC<br/>COMPLIANT

You can find all information on the web on our article detail page