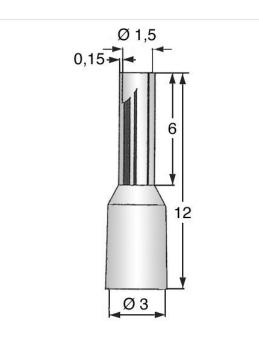

## End-Sleeve DIN 46228/D 1mm<sup>2</sup> 6mm Polypropylen yellow - not UL listed

## Article-No.: 018.80.103

Image may be similar

Color: Yellow Finish: **Tin-Plated** Insulation: Polypropylene Length [mm]: 12.4 Material: **Electrolytic Copper Electrolytic Copper** Material Group: Plug-In Length [mm]: 6 Wire Cross Section [mm<sup>2</sup>]: 1.0 Weight: 0.08g Conformities: