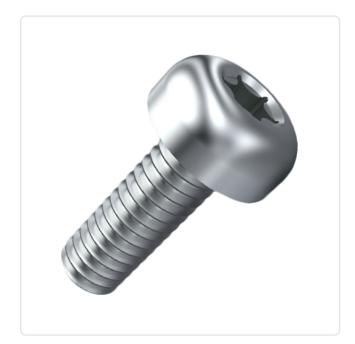

## Flat Head Screw ISO7045 M3x6 A2 Plain Stainless Steel Torx Pan Head

Article-No.: 001.51.322

Torx T10 Actuator Size:

DIN/ISO: DIN7985 / ISO7045

Drive Type: **TORX** Plain Finish: Head Diameter [mm]: 6 Head Height [mm]: 2.4

Head Shape: Pan Head

Length [mm]:

Material: Stainless Steel AISI 304 / A2

Material Group: Stahl rostfrei

Thread Size: М3 Weight: 0.67g

Conformities:

Image may be similar

You can find all information on the web on our article detail page