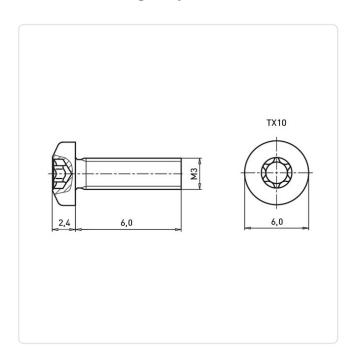

## Flat Head Screw ISO7045 M3x6 A2 Plain Stainless Steel Torx Pan Head

Article-No.: 001.51.322

Torx T10 Actuator Size:

DIN/ISO: DIN7985 / ISO7045

Drive Type: **TORX** Plain Finish: Head Diameter [mm]: 6 Head Height [mm]: 2.4

Head Shape: Pan Head

Length [mm]:

Material: Stainless Steel AISI 304 / A2

Material Group: Stahl rostfrei

Thread Size: М3 Weight: 0.67g

Conformities:

Image may be similar

You can find all information on the web on our article detail page