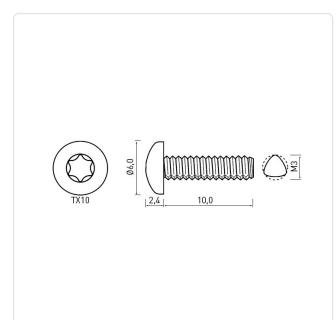

## Article-No.: 001.31.341

Image may be similar

| Actuator Size:      | Torx T10                    |                   |      |
|---------------------|-----------------------------|-------------------|------|
| DIN/ISO:            | DIN7500-C                   |                   |      |
| Drive Type:         | TORX                        |                   |      |
| Finish:             | Galvanized, Blue, 5 µm, A2K |                   |      |
| Head Diameter [mm]: | 6                           |                   |      |
| Head Height [mm]:   | 2.4                         |                   |      |
| Head Shape:         | Pan Head                    |                   |      |
| Length [mm]:        | 10                          |                   |      |
| Material:           | Case-Hardened Steel         |                   |      |
| Material Group:     | Steel                       |                   |      |
| Thread Size:        | M3                          |                   |      |
| Thread Type:        | Metric                      |                   |      |
| Weight:             | 0.84g                       |                   |      |
| Conformities:       |                             | RoHS<br>COMPLIANT | SVHC |