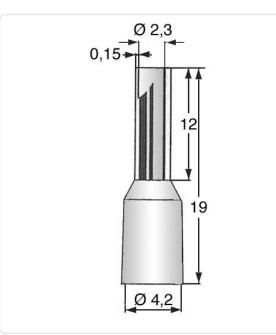

## End-Sleeve DIN 46228 2.5mm<sup>2</sup> 12mm Polypropylen blue - not UL-listed

## Article-No.: 018.80.255

Image may be similar

Color: Blue Finish: **Tin-Plated** Insulation: Polypropylene Length [mm]: 19 Material: **Electrolytic Copper Electrolytic Copper** Material Group: Plug-In Length [mm]: 12 Wire Cross Section [mm<sup>2</sup>]: 2.5 Weight: 0.21g Conformities: