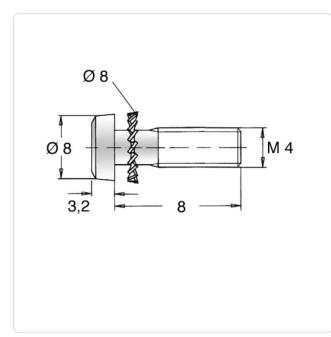

## Article-No.: 081.58.433

Image may be similar

Actuator Size: Pozidriv PZ2 Combination: Serrated Lock Washer DIN6907 DIN/ISO: DIN7985 / ISO7045 Cross Recess / Pozidriv-Z Drive Type: Finish: Galvanized, Blue, 5 µm, A2K Head Diameter [mm]: 8 Head Height [mm]: 3.1 Head Shape: Pan Head Length [mm]: 8 Steel 4.8, lead-free Material: Material Group: Steel Thread Size: M4 Weight: 1.55g Conformities: Reach **RoHS SVHC** 