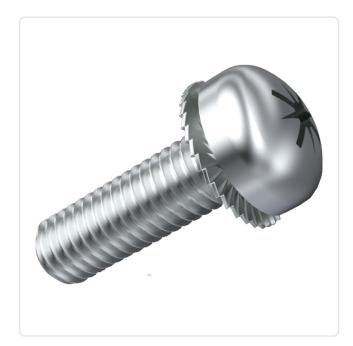

## SEMS Screw ISO7045 PZ Z7 M4x8 Galv. Steel 4.8 Serrated Lock Washer

## Article-No.: 081.58.433

Image may be similar

Actuator Size: Pozidriv PZ2 Combination: Serrated Lock Washer DIN6907 DIN/ISO: DIN7985 / ISO7045 Cross Recess / Pozidriv-Z Drive Type: Finish: Galvanized, Blue, 5 µm, A2K Head Diameter [mm]: 8 Head Height [mm]: 3.1 Head Shape: Pan Head Length [mm]: 8 Steel 4.8, lead-free Material: Material Group: Steel Thread Size: M4 Weight: 1.55g Conformities: Reach **RoHS SVHC** 