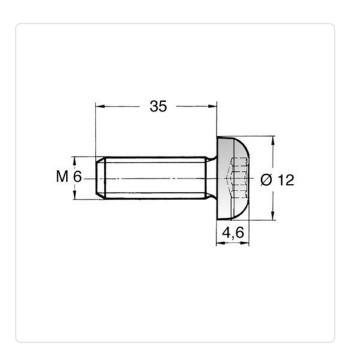

## Article-No.: 082.56.631

Image may be similar

| Actuator Size:      | Torx T30                           |
|---------------------|------------------------------------|
| DIN/ISO:            | ISO14583                           |
| Drive Type:         | TORX                               |
| Finish:             | Galvanized, Blue, 5 µm, A2K        |
| Head Diameter [mm]: | 12                                 |
| Head Height [mm]:   | 4.6                                |
| Head Shape:         | Pan Head                           |
| Length [mm]:        | 35                                 |
| Material:           | Steel 4.8                          |
| Material Group:     | Stahl                              |
| Thread Size:        | M6                                 |
| Weight:             | 8.83g                              |
| Conformities:       | COMPLIANT ROHS COMPLIANT COMPLIANT |