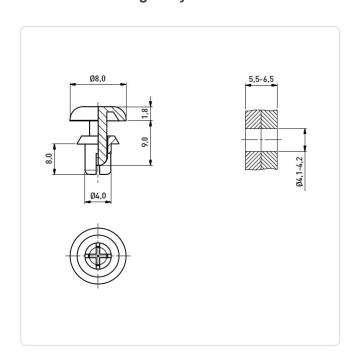

## Drive Rivet Ø4.0 | 5.5-6.5 Polyamide 6.6 black

Article-No.: 072.21.460

Color: Black Flammability Class: UL94-V2

Head Diameter [mm]: 8
Head Height [mm]: 1.8
Length [mm]: 8
Material: PA 6.6
Material Group: Plastic

Material Group: Plastic

Model: removable

Mounting Hole Range [mm]: Ø 4.1-4.2

Panel Thickness [mm]: 5,5-6,5

Rivet Diameter [mm]: 4

Weight: 0.2g

Conformities:

Image may be similar