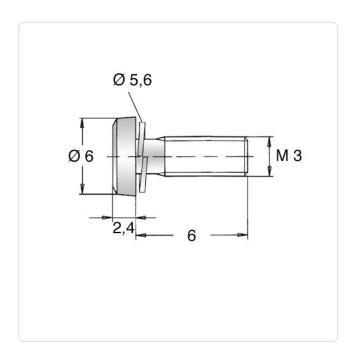

## SEMS Screw ISO7045 PZ Z4 M3x6 Galv. Steel 4.8 Spring Lock Washer

Article-No.: 081.58.322

Image may be similar

Actuator Size: Pozidriv PZ1

Combination: Spring Lock Washer DIN6905

DIN/ISO: DIN7985 / ISO7045

Drive Type: Cross Recess / Pozidriv-Z Finish: Galvanized, Blue, 5 µm, A2K

Head Diameter [mm]: 6 Head Height [mm]: 2.4

Head Shape: Pan Head

Length [mm]: 6

Material: Steel 4.8, lead-free

Material Group: Steel
Thread Size: M3
Weight: 0.74g