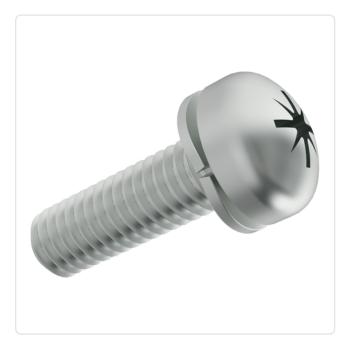

## SEMS Screw ISO7045 PZ Z4 M3x6 Galv. Steel 4.8 Spring Lock Washer

Article-No.: 081.58.322

Image may be similar

Actuator Size: Pozidriv PZ1

Combination: Spring Lock Washer DIN6905

DIN/ISO: DIN7985 / ISO7045

Drive Type: Cross Recess / Pozidriv-Z Finish: Galvanized, Blue, 5 µm, A2K

Head Diameter [mm]: 6 Head Height [mm]: 2.4

Head Shape: Pan Head

Length [mm]: 6

Material: Steel 4.8, lead-free

Material Group: Steel
Thread Size: M3
Weight: 0.74g