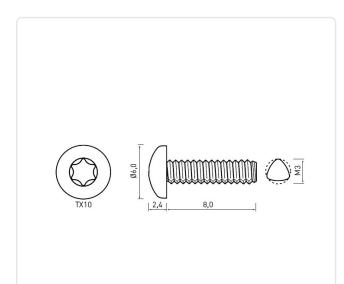

## Thread Forming Screw DIN7500C M3x8 A2 Plain Stainless Steel Torx Pan Head

Article-No.: 001.31.339

Actuator Size: Torx T10 DIN/ISO: DIN7500-C Drive Type: **TORX** Plain Finish: Head Diameter [mm]: 6 Head Height [mm]: 2.4

Head Shape: Pan Head

Length [mm]:

Material: Stainless Steel AISI 304 / A2

Material Group: Stahl rostfrei

Thread Size: М3 Thread Type: Metric Weight: 0.72g

Conformities:

Image may be similar

You can find all information on the web on our article detail page