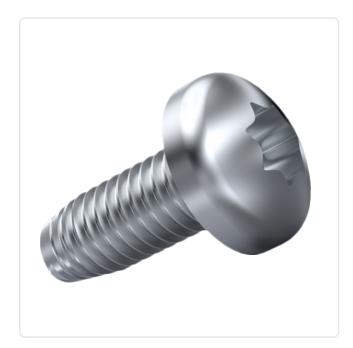

## Thread Forming Screw DIN7500C M3x8 A2 Plain Stainless Steel Torx Pan Head

Article-No.: 001.31.339

Actuator Size: Torx T10 DIN/ISO: DIN7500-C Drive Type: **TORX** Plain Finish: Head Diameter [mm]: 6 Head Height [mm]: 2.4

Head Shape: Pan Head

Length [mm]:

Material: Stainless Steel AISI 304 / A2

Material Group: Stahl rostfrei

Thread Size: М3 Thread Type: Metric Weight: 0.72g

Conformities:

Image may be similar

You can find all information on the web on our article detail page