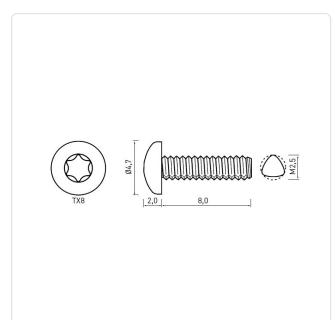

## Article-No.: 001.31.239

Image may be similar

| Actuator Size:      | Torx T8                       |
|---------------------|-------------------------------|
| DIN/ISO:            | DIN7500-C                     |
| Drive Type:         | TORX                          |
| Finish:             | Plain                         |
| Head Diameter [mm]: | 5                             |
| Head Height [mm]:   | 2.2                           |
| Head Shape:         | Pan Head                      |
| Length [mm]:        | 8                             |
| Material:           | Stainless Steel AISI 304 / A2 |
| Material Group:     | Stahl rostfrei                |
| Thread Size:        | M2.5                          |
| Thread Type:        | Metric                        |
| Weight:             | 0.53g                         |
| Conformities:       | Reach<br>COMPLIANT COMPLIANT  |