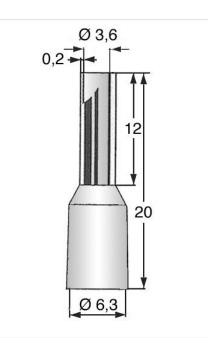

## Article datasheet End-Sleeve 6.0mm<sup>2</sup> 12mm Polypropylene black - not UL listed

## Article-No.: 018.80.600

Image may be similar

Color: Black Finish: **Tin-Plated** Insulation: Polypropylene Length [mm]: 20 Material: **Electrolytic Copper Electrolytic Copper** Material Group: Plug-In Length [mm]: 12 Wire Cross Section [mm<sup>2</sup>]: 6.0 Weight: 0.11g Conformities: