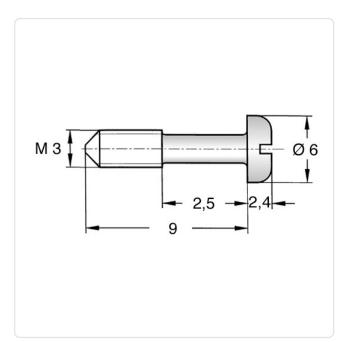

## Article-No.: 001.85.331

Image may be similar

| Head Diameter [mm]:        | 6                               |
|----------------------------|---------------------------------|
| Head Height [mm]:          | 2.4                             |
| Head Shape:                | Pan Head                        |
| Length [mm]:               | 9                               |
| Material:                  | Steel 4.8                       |
| Material Group:            | Stahl                           |
| Reduced Shank Length [mm]: | 2.5                             |
| Thread Size:               | M3                              |
| Weight:                    | 0.8g                            |
| Conformities:              | Reach<br>COMPLIANT<br>COMPLIANT |