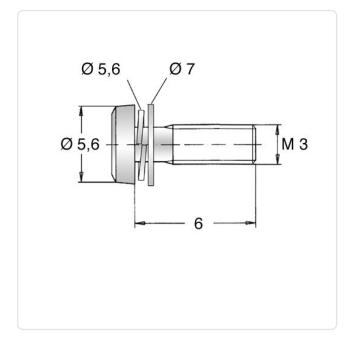

## SEMS Screw ISO7045 PZ Z4-1 M3x6 Galv. ST 4.8 Washer + Spring Lock Washer

Article-No.: 081.58.326

Image may be similar

Actuator Size: Pozidriv PZ1

Combination: Washer DIN6902-1 and Spring Lock

Washer DIN6905

DIN/ISO: DIN7985 / ISO7045

Drive Type: Cross Recess / Pozidriv-Z Finish: Galvanized, Blue, 5 µm, A2K

Head Diameter

[mm]:

Head Height [mm]: 2.4

Pan Head Head Shape:

Length [mm]:

Material: Steel 4.8, lead-free

Steel Material Group: Thread Size: М3 Weight: 0.86g

Conformities:

Reach

You can find all information on the web on our article detail page

Would you like individual advice? We look forward to your email to products@ettinger.de.