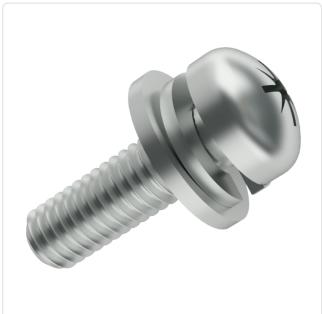

## SEMS Screw ISO7045 PZ Z4-1 M3x6 Galv. ST 4.8 Washer + Spring Lock Washer

Article-No.: 081.58.326

Image may be similar

Actuator Size: Pozidriv PZ1

Combination: Washer DIN6902-1 and Spring Lock

Washer DIN6905

DIN/ISO: DIN7985 / ISO7045

Drive Type: Cross Recess / Pozidriv-Z Finish: Galvanized, Blue, 5 µm, A2K

Head Diameter

[mm]:

Head Height [mm]: 2.4

Pan Head Head Shape:

Length [mm]:

Material: Steel 4.8, lead-free

Steel Material Group: Thread Size: М3 Weight: 0.86g

Conformities:

Reach

You can find all information on the web on our article detail page

Would you like individual advice? We look forward to your email to products@ettinger.de.