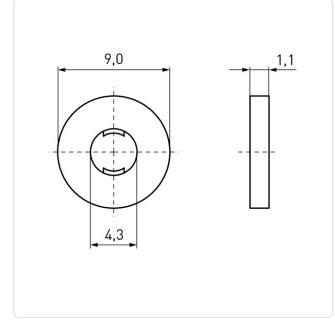

## Article datasheet Captive Washer Ø4.3/9.0 x 1.1 Polyethylene red

## Article-No.: 003.09.042

Image may be similar

| Color:               | Red               |  |                   |
|----------------------|-------------------|--|-------------------|
| For Thread Size:     | M4                |  |                   |
| Height [mm]:         | 1.1               |  |                   |
| Inner Diameter [mm]: | 4.3               |  |                   |
| Material:            | PE - Polyethylene |  |                   |
| Material Group:      | Plastic           |  |                   |
| Outer Diameter [mm]: | 9                 |  |                   |
| Weight:              | 0.05g             |  |                   |
| Conformities:        | Reach             |  | SVHC<br>COMPLIANT |