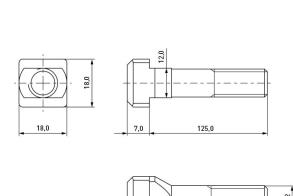

## Article datasheet Screw for T-Slot DIN787 M12x125/75 Plain Steel 8.8

## Article-No.: 001.42.125

Image may be similar

DIN/ISO:DINFinish:PlaiHead Height [mm]:7Head Shape:HarLength [mm]:125Material:SterMaterial Group:SterSlot Width [mm]:12Thread Length [mm]:75Thread Size:M12Conformities:Real

DIN787 Plain 7 Hammer Head 125 Steel 8.8 Steel 12 75 M12

You can find all information on the web on our article detail page

Would you like individual advice? We look forward to your email to products@ettinger.de.