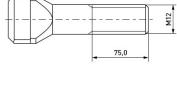

## Article datasheet Screw for T-Slot DIN787 M12x125/75 Plain Steel 8.8

## Article-No.: 001.42.125

Image may be similar

DIN/ISO:DINFinish:PlaiHead Height [mm]:7Head Shape:HarLength [mm]:125Material:SterMaterial Group:SterSlot Width [mm]:12Thread Length [mm]:75Thread Size:M12Conformities:Real

DIN787 Plain 7 Hammer Head 125 Steel 8.8 Steel 12 75 M12

You can find all information on the web on our article detail page

Would you like individual advice? We look forward to your email to products@ettinger.de.