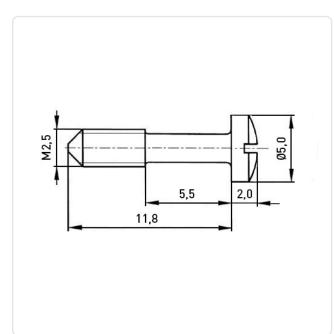

## Article-No.: 001.87.252

Image may be similar

Actuator Size: Pozidriv PZ1 Cross Recess / Slotted Drive Type: Finish: Passivated, Clear Head Diameter [mm]: 5 Head Height [mm]: 2 Head Shape: Pan Head 11 8 Length [mm]: Material: Stainless Steel AISI 304 / A2 Material Group: Stahl rostfrei Reduced Shank Length [mm]: 5.5 M2.5 Thread Size: Weight: 1.44g Conformities: Reach RoHS **SVHC** 