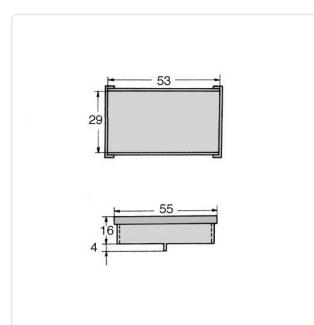

## Article-No.: 089.22.081

Image may be similar

| Height [mm]:    | 16            |      |      |
|-----------------|---------------|------|------|
| Length [mm]:    | 54            |      |      |
| Material:       | Steel         |      |      |
| Material Group: | Stahl         |      |      |
| Model:          | Snap-On Cover |      |      |
| Width [mm]:     | 29            |      |      |
| Weight:         | 23.2g         |      |      |
| Conformities:   | Reach         | RoHS | SVHC |