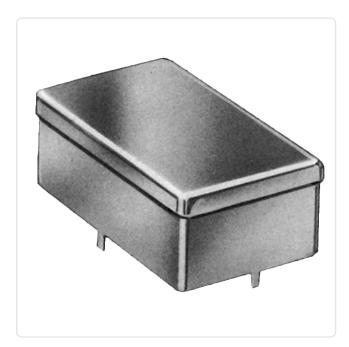

## Article datasheet Sheet Metal Housing with snap-on cover

## Article-No.: 089.22.081

Image may be similar

| Height [mm]:    | 16            |      |      |
|-----------------|---------------|------|------|
| Length [mm]:    | 54            |      |      |
| Material:       | Steel         |      |      |
| Material Group: | Stahl         |      |      |
| Model:          | Snap-On Cover |      |      |
| Width [mm]:     | 29            |      |      |
| Weight:         | 23.2g         |      |      |
| Conformities:   | Reach         | RoHS | SVHC |