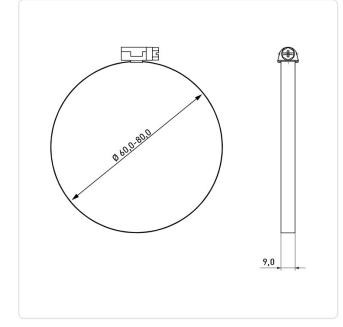

## Hose Clamp with Worm Gear Drive Ø60.0-80.0 | A4 Plain Stainless Steel

## Article-No.: 014.50.080

Image may be similar

Finish:PlainMaterial:StainlessMaterial Group:StainlessPanel Thickness Range [mm]:60,0-80,0Width [mm]:9Conformities:Reach

Plain Stainless Steel AISI 316 / A4 Stainless Steel 60,0-80,0 9