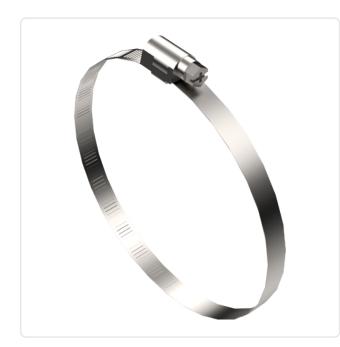

## Hose Clamp with Worm Gear Drive Ø60.0-80.0 | A4 Plain Stainless Steel

## Article-No.: 014.50.080

Image may be similar

Finish:PlainMaterial:StainlessMaterial Group:StainlessPanel Thickness Range [mm]:60,0-80,0Width [mm]:9Conformities:Reach

Plain Stainless Steel AISI 316 / A4 Stainless Steel 60,0-80,0 9