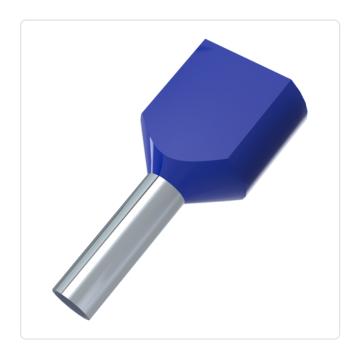

## Article datasheet End-Sleeve 2x2.5mm<sup>2</sup> 9mm Polypropylene blue - not UL-listed

## Article-No.: 018.82.250

Image may be similar

Color: Blue Finish: **Tin-Plated** Insulation: Polypropylene Length [mm]: 18 **Electrolytic Copper** Material: Material Group: **Electrolytic Copper** Plug-In Length [mm]: 9 Wire Cross Section [mm<sup>2</sup>]: 2.5 Weight: 0.24g Conformities: