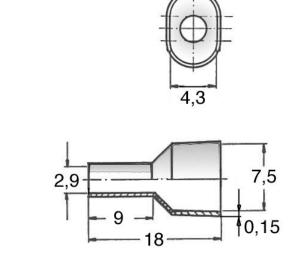

## Article datasheet End-Sleeve 2x2.5mm<sup>2</sup> 9mm Polypropylene blue - not UL-listed

## Article-No.: 018.82.250

Image may be similar

Color: Blue Finish: **Tin-Plated** Insulation: Polypropylene Length [mm]: 18 **Electrolytic Copper** Material: Material Group: **Electrolytic Copper** Plug-In Length [mm]: 9 Wire Cross Section [mm<sup>2</sup>]: 2.5 Weight: 0.24g Conformities: