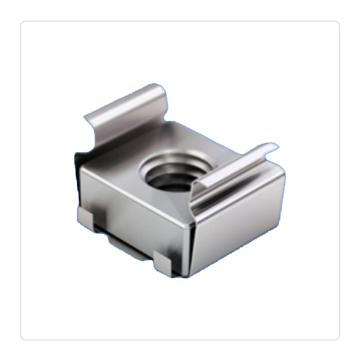

Plain Cage / Galvanized Nut

RoHS

A2 Stainless Steel Cage / Galvanized

A2 Stainless Steel Cage / Galvanized

SVHC

5.9

Steel Nut

Steel Nut

5.3x5.3

1,0-1,6

M4

1.28g

Reach

## Cage Nut M4 Panel Thk. Range 1.0-1.6mm A2 Plain Stainless Steel / Galv. Steel

Finish:

Material:

[mm]:

Weight:

Thread Size:

Conformities:

Height [mm]: