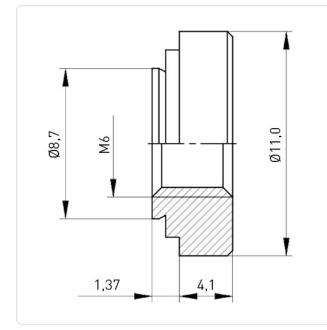

For Metallic Materials

4.08

Steel

Steel

11.18

8.75

1,4

M6

## Article-No.: 002.14.361

Image may be similar

Area of Application:

Finish:

Material:

Height [mm]:

Thread Size:

Conformities:

Weight:

Material Group:

Outer Diameter [mm]:

Panel Thickness [mm]:

Panel Hole Ø [mm]:

Minimum Edge Distance [mm]: 8.6

You can find all information on the web on our article detail page

Would you like individual advice? We look forward to your email to products@ettinger.de.