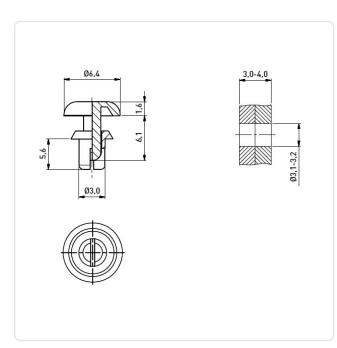

## Article-No.: 072.29.340

Image may be similar

| Color:                    | Brown                        |
|---------------------------|------------------------------|
| Flammability Class:       | UL94-V2                      |
| Head Diameter [mm]:       | 6.4                          |
| Head Height [mm]:         | 1.6                          |
| Length [mm]:              | 5.6                          |
| Material:                 | PA 4.6                       |
| Material Group:           | Plastic                      |
| Model:                    | removable                    |
| Mounting Hole Range [mm]: | Ø 3.1-3.2                    |
| Panel Thickness [mm]:     | 3,0-4,0                      |
| Rivet Diameter [mm]:      | 3                            |
| Weight:                   | 0.1g                         |
| Conformities:             | Reach<br>COMPLIANT COMPLIANT |