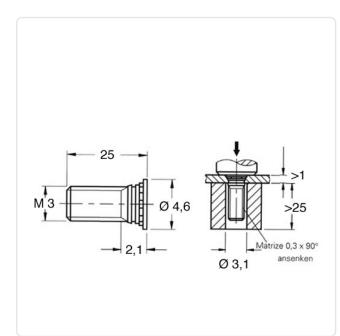

## Article-No.: 004.62.389

Image may be similar

| Area of Application:        | For Metallic Materials            |
|-----------------------------|-----------------------------------|
| Finish:                     | Passivated, Clear                 |
| Head Diameter [mm]:         | 4.6                               |
| Length [mm]:                | 25                                |
| Material:                   | Stainless Steel AISI 304 / A2     |
| Material Group:             | Stainless Steel                   |
| Minimum Edge Distance [mm]: | 5.6                               |
| Panel Hole Ø [mm]:          | 3                                 |
| Panel Thickness [mm]:       | 1                                 |
| Thread Size:                | M3                                |
| Weight:                     | 1.14g                             |
| Conformities:               | Reach<br>COMPLIANT COMPLIANT SVHC |