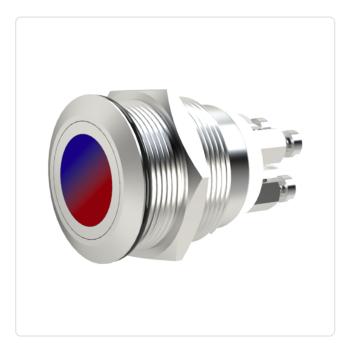

## Article-No.: 011.12.326

Image may be similar

 $\frac{1.5}{11.0}$ Max. Panel  $\frac{19.2 \pm 0.1}{11.0}$ Fixing Detail

Contact Plating:GoldDiameter [mm]:22Material:StainMaterial Group:StainModel:Dot IMounting Hole [mm]:19.2Protection Code:IP66Conformities:Read

Gold-plated 22 Stainless Steel AISI 316 / A4 Stahl rostfrei Dot Illumination 19.2 IP66 Reach

You can find all information on the web on our article detail page

Would you like individual advice? We look forward to your email to products@ettinger.de.