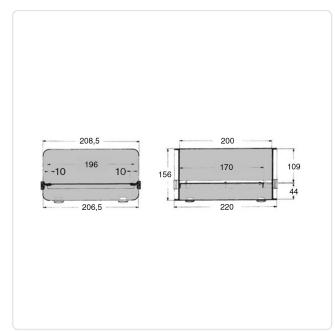

## Article-No.: 095.14.220

Image may be similar

| Color:          | Black |  |
|-----------------|-------|--|
| Height [mm]:    | 156   |  |
| Length [mm]:    | 220   |  |
| Material:       | Steel |  |
| Material Group: | Stahl |  |
| Width [mm]:     | 208.5 |  |
| Weight:         | 1902g |  |
| Conformities:   |       |  |