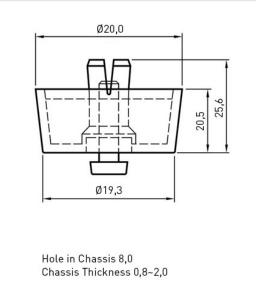

## Article-No.: 017.79.480

Image may be similar

Color: Black Diameter [mm]: 20 Height [mm]: 25.6 Material: PE - Polyethylene Material Group: Plastic Panel Hole Ø [mm]: 8 Panel Thickness [mm]: 0,8-2,0 Weight: 3.6g Conformities: Reach RoHS SVHC