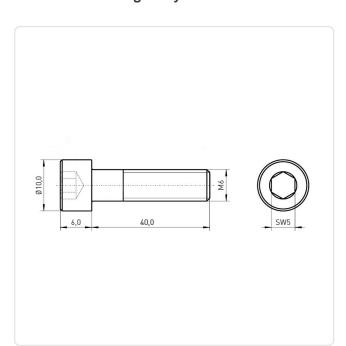

## Cheese Head Screw ISO4762 M6x40 A2 Plain Stainless Steel Hexagon Socket

Article-No.: 082.64.642

Actuator Size: Hexagon Socket Hex5 DIN/ISO: DIN912 / ISO4762 Drive Type: Hexagon Socket

Finish: Plain Head Diameter [mm]: 10 Head Height [mm]:

Head Shape: Cheese Head

40 Length [mm]:

Material: Stainless Steel AISI 304 / A2

Stahl rostfrei Material Group:

Thread Size: M6 Weight: 9.4g

Conformities:

Image may be similar

You can find all information on the web on our article detail page