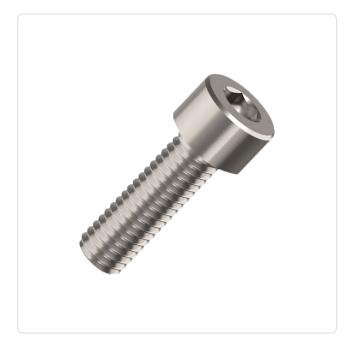

## Cheese Head Screw ISO4762 M6x40 A2 Plain Stainless Steel Hexagon Socket

Article-No.: 082.64.642

Actuator Size: Hexagon Socket Hex5 DIN/ISO: DIN912 / ISO4762 Drive Type: Hexagon Socket

Finish: Plain Head Diameter [mm]: 10 Head Height [mm]:

Head Shape: Cheese Head

40 Length [mm]:

Material: Stainless Steel AISI 304 / A2

Stahl rostfrei Material Group:

Thread Size: M6 Weight: 9.4g

Conformities:

Image may be similar

You can find all information on the web on our article detail page