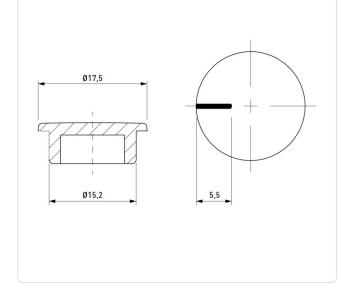

## Article-No.: 041.20.100

Image may be similar

Manufacturer: OKW Gehäusesysteme Manufacturer article-no.: A41.20.100

| Color:               | Black                                 |
|----------------------|---------------------------------------|
| Marking:             | Line                                  |
| Material:            | ABS - Acrylonitrile Butadiene Styrene |
| Material Group:      | Plastic                               |
| Model:               | Cap for Combination Knob              |
| Outer Diameter [mm]: | 17.5                                  |
| Weight:              | 0.37g                                 |
| Conformities:        | Reach COMPLIANT SVHC COMPLIANT        |